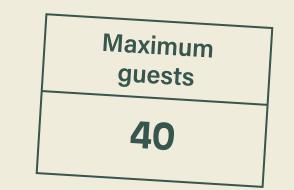

Pouring the freshest pints of Gipsy Hill that you can get your hands on, as well as a full range of spirits, low-and-no and wine, we can accommodate groups from 2 people to 40!

Our Taproom is open Wednesday - Sunday. No minimum spend required, just select 'Christmas Drinks' through our website.

Please note: our Taproom will be open to other guests.

**Groups 10+** £5 per person pre-authorisation

Groups 20+ £150 deposit